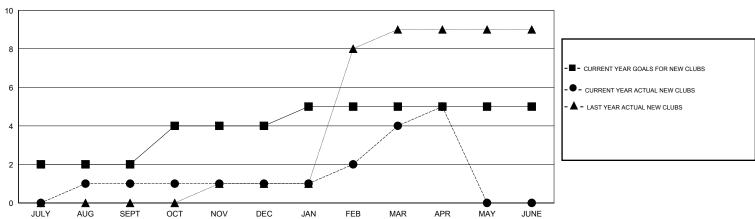

## GOALS AND ACTUAL NEW CLUBS CUMULATIVE

| -■-  | CURRENT YEAR GOALS FOR NEW |
|------|----------------------------|
| МЕМВ | ERS                        |

CURRENT YEAR ACTUAL MEMBERS

- ▲ - LAST YEAR ACTUAL MEMBERS

## GMT: KAMLESH JAIN LOCATION INDIA GMT CA 6

|               |                  | Clubs             |                  |                  | Members               |                    |                                     |                    |                  |
|---------------|------------------|-------------------|------------------|------------------|-----------------------|--------------------|-------------------------------------|--------------------|------------------|
|               | RESU             | LTS FOR 2015-2016 | i                |                  | RESULTS FOR 2015-2016 |                    |                                     |                    |                  |
| QUARTER       | NEW CLUB<br>GOAL | NEW CLUBS         | DROPPED<br>CLUBS | NET<br>GAIN/LOSS | QUARTER               | NEW MEMBER<br>GOAL | CHARTER AND<br>NEW MEMBERS<br>ADDED | DROPPED<br>MEMBERS | NET<br>GAIN/LOSS |
| JULY/AUG/SEPT | 2                | 1                 | 0                | 1                | JULY/AUG/SEPT         | 100                | 81                                  | 54                 | 27               |
| OCT/NOV/DEC   | 2                | 0                 | 6                | -6               | OCT/NOV/DEC           | 80                 | 75                                  | 152                | -77              |
| JAN/FEB/MAR   | 1                | 3                 | 0                | 3                | JAN/FEB/MAR           | 50                 | 121                                 | 54                 | 67               |
| APR/MAY/JUNE  | 0                | 1                 | 1                | 0                | APR/MAY/JUNE          | 20                 | 39                                  | 7                  | 32               |