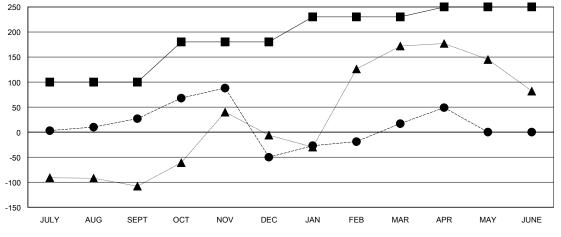

## GMT: KAMLESH JAIN LOCATION INDIA GMT CA 6

|               |                  | Clubs             |                  |                  | Members               |                    |                                     |                    |                  |
|---------------|------------------|-------------------|------------------|------------------|-----------------------|--------------------|-------------------------------------|--------------------|------------------|
|               | RESU             | LTS FOR 2015-2016 | i                |                  | RESULTS FOR 2015-2016 |                    |                                     |                    |                  |
| QUARTER       | NEW CLUB<br>GOAL | NEW CLUBS         | DROPPED<br>CLUBS | NET<br>GAIN/LOSS | QUARTER               | NEW MEMBER<br>GOAL | CHARTER AND<br>NEW MEMBERS<br>ADDED | DROPPED<br>MEMBERS | NET<br>GAIN/LOSS |
| JULY/AUG/SEPT | 2                | 1                 | 0                | 1                | JULY/AUG/SEPT         | 100                | 81                                  | 54                 | 27               |
| OCT/NOV/DEC   | 2                | 0                 | 6                | -6               | OCT/NOV/DEC           | 80                 | 75                                  | 152                | -77              |
| JAN/FEB/MAR   | 1                | 3                 | 0                | 3                | JAN/FEB/MAR           | 50                 | 121                                 | 54                 | 67               |
| APR/MAY/JUNE  | 0                | 1                 | 1                | 0                | APR/MAY/JUNE          | 20                 | 39                                  | 7                  | 32               |